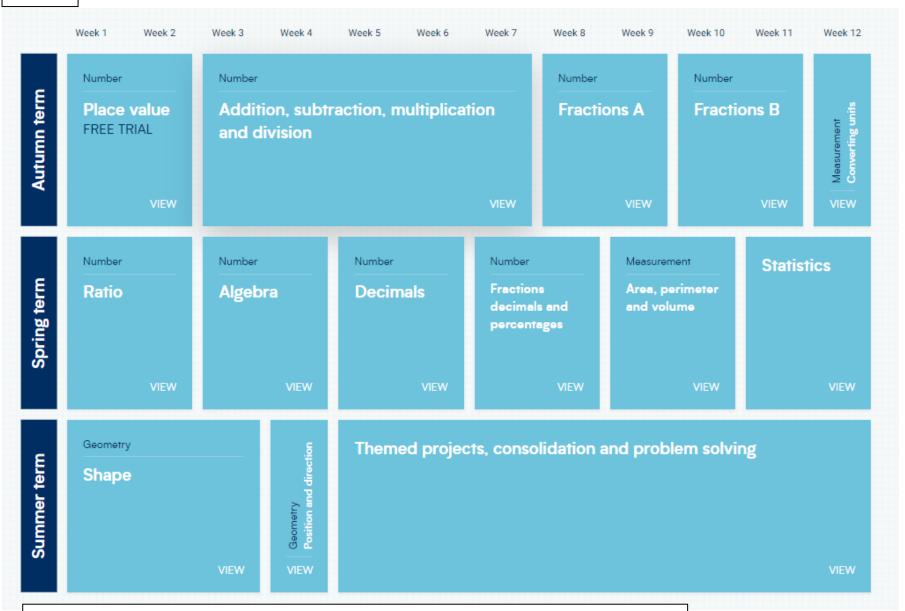

| VIEW          |
|       | Number                        | Measurement |                                   | Measurement              |                  | Consolidation | Geometry            |                             |            | Geometr             | /             |
|       | Decimals B Money              |             | Time                              |                          |                  |               | Shape               |                             | Statistics | Position and direct |               |
| '     | VIEW                          |             | VIEW                              |                          | VIEW             |               |                     | VIEW                        | VIEW       |                     | VIEW          |





**Please note:** Topics may be moved at the discretion of the teachers in the year group.