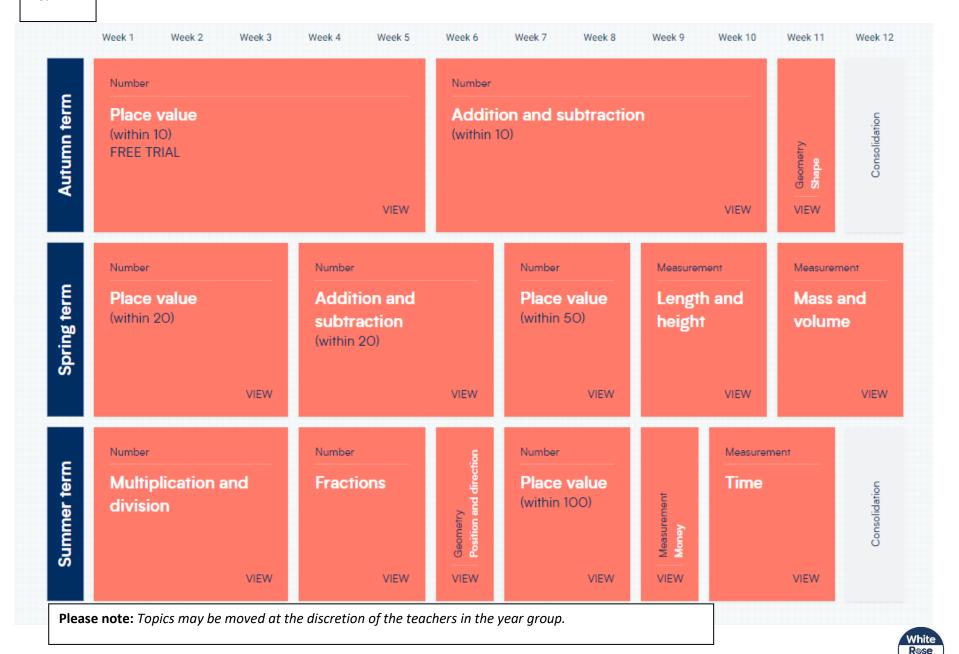

|             | Number Place value FREE TRIAL |             | Number                   |             |             |             |                               |                   |               |
|-------------|-------------------------------|-------------|--------------------------|-------------|-------------|-------------|-------------------------------|-------------------|---------------|
| Autumn term |                               |             | Addition and subtraction |             |             |             | Multiplication and division A |                   |               |
|             |                               | VIEW        |                          |             |             | VIEW        |                               |                   | VIEW          |
|             | Number                        |             | Measurement Number       |             |             | Measurement |                               |                   |               |
| Spring Term | Multiplication and division B |             | Length and perimeter     |             | Fractions A |             |                               | Mass and capacity |               |
| <u>5</u>    |                               | VIEW        |                          | VIEW        |             |             | VIEW                          |                   | VIEW          |
| Summer term | Number                        | Measurement |                          | Measurement |             | Geometry    |                               | Statistics        |               |
|             | Fractions B Money             |             | Time                     |             | Shape       |             |                               |                   | Consolidation |
|             |                               | W VIEW      |                          |             | VIEW        |             | VIEW                          | VIEW              |               |