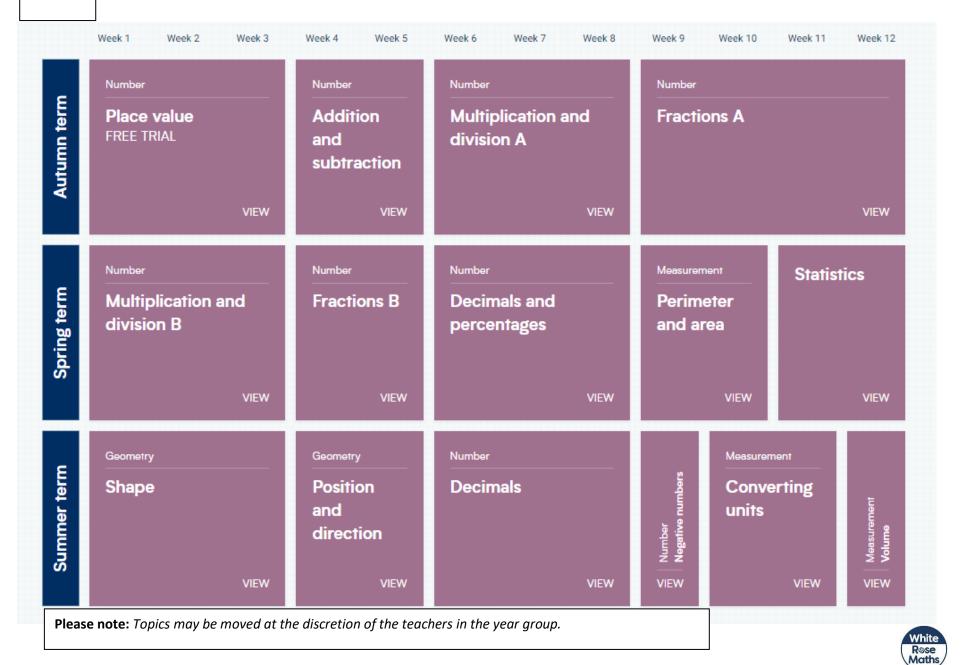

|       | Place value FREE TRIAL        |             |                                   | Addition and subtraction |                  |               | Measurement<br>Area | Multiplication a division A |            | Consolidation       | Consolidation |
|-------|-------------------------------|-------------|-----------------------------------|--------------------------|------------------|---------------|---------------------|-----------------------------|------------|---------------------|---------------|
|       |                               |             | VIEW                              |                          |                  | VIEW          | VIEW                |                             |            | VIEW                |               |
|       | Multiplication and division B |             | Measurement  Length and perimeter |                          | Number Fractions |               |                     |                             | Number     |                     |               |
| 9 9 9 |                               |             |                                   |                          |                  |               |                     |                             | Decimals A |                     |               |
| ,     |                               | VIEW        |                                   | VIEW                     |                  |               |                     | VIEW                        |            |                     | VIEW          |
|       | Number                        | Measurement |                                   | Measurement              |                  | Consolidation | Geometry            |                             |            | Geometr             | /             |
|       | Decimals B Money              |             | Time                              |                          |                  |               | Shape               |                             | Statistics | Position and direct |               |
| '     | VIEW                          |             | VIEW                              |                          | VIEW             |               |                     | VIEW                        | VIEW       |                     | VIEW          |