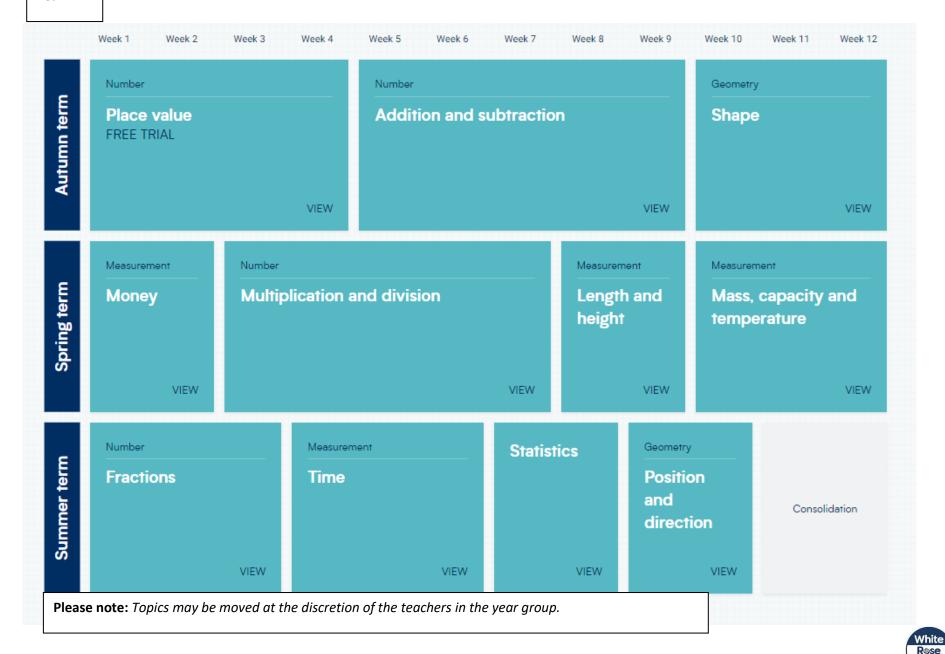

|             | Number Place value FREE TRIAL |             | Number                   |             |             |             |                               |                   |               |
|-------------|-------------------------------|-------------|--------------------------|-------------|-------------|-------------|-------------------------------|-------------------|---------------|
| Autumn term |                               |             | Addition and subtraction |             |             |             | Multiplication and division A |                   |               |
|             |                               | VIEW        |                          |             |             | VIEW        |                               |                   | VIEW          |
|