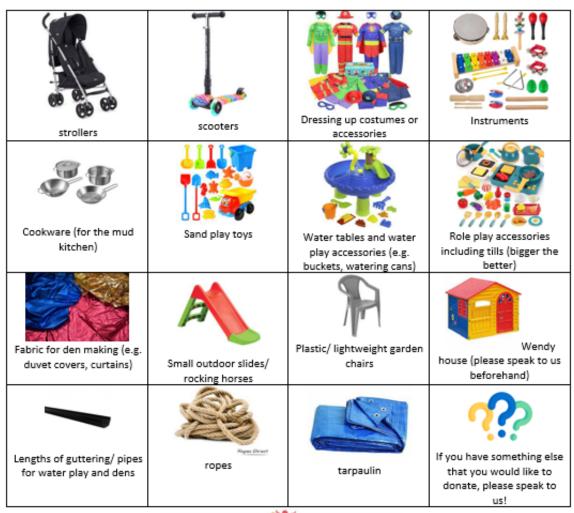

# WANTED

If you have any of the items listed below now or in the future, please bring them into school FAO Mrs Mead (Tue-Fri) or Mrs Gutridge (Mon). Mrs Mead and Mrs Gutridge are usually on the playground in the mornings. Alternatively, donations can be given to the school office. Our resources always need replenishing!

Thank you to everyone in school community who was able to donate items over the past so far for our OPAL (Outdoor Play and Learning) Project. Your donations help to provide the children at Branfil with a broad range of play opportunities at lunchtime.