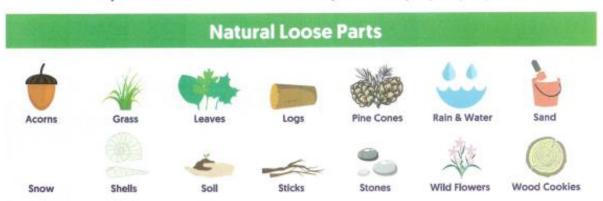

#### What are

## **LOOSE PARTS?**

Loose parts are items that can be used to facilitate different kinds of play, or any material that a child can manipulate for playful purposes.

Phone: 01708 225186 Web: www.branfil.com Email: office@branfil.havering.sch.uk